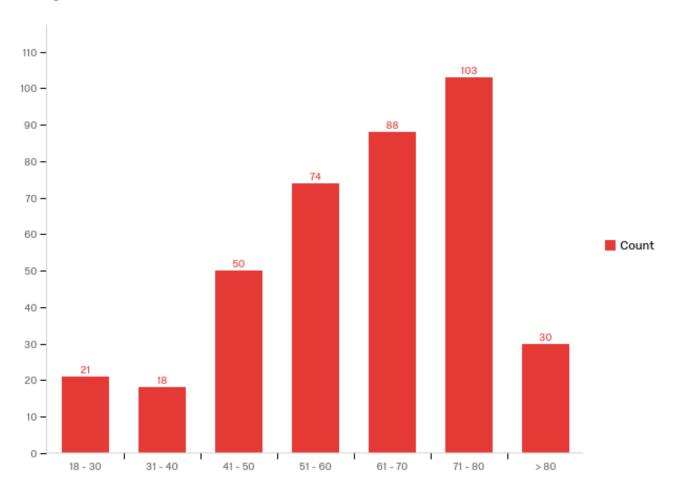

## Q9 - Age

| # | Answer  | %      | Count |
|---|---------|--------|-------|
| 1 | 18 - 30 | 5.47%  | 21    |
| 2 | 31 - 40 | 4.69%  | 18    |
| 3 | 41 - 50 | 13.02% | 50    |
| 4 | 51 - 60 | 19.27% | 74    |
| 5 | 61 - 70 | 22.92% | 88    |
| 6 | 71 - 80 | 26.82% | 103   |
| 7 | > 80    | 7.81%  | 30    |
|   | Total   | 100%   | 384   |