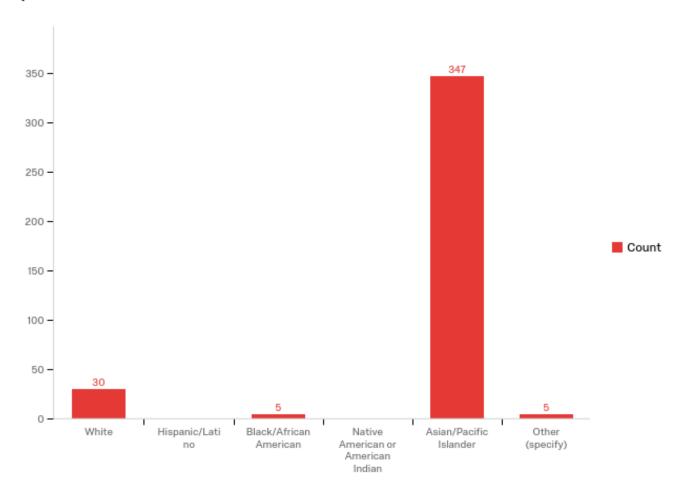

### **Q11** - Race

| # | Answer                             | %      | Count |
|---|------------------------------------|--------|-------|
| 1 | White                              | 7.75%  | 30    |
| 2 | Hispanic/Latino                    | 0.00%  | 0     |
| 3 | Black/African American             | 1.29%  | 5     |
| 4 | Native American or American Indian | 0.00%  | 0     |
| 5 | Asian/Pacific Islander             | 89.66% | 347   |
| 6 | Other (specify)                    | 1.29%  | 5     |
|   | Total                              | 100%   | 387   |