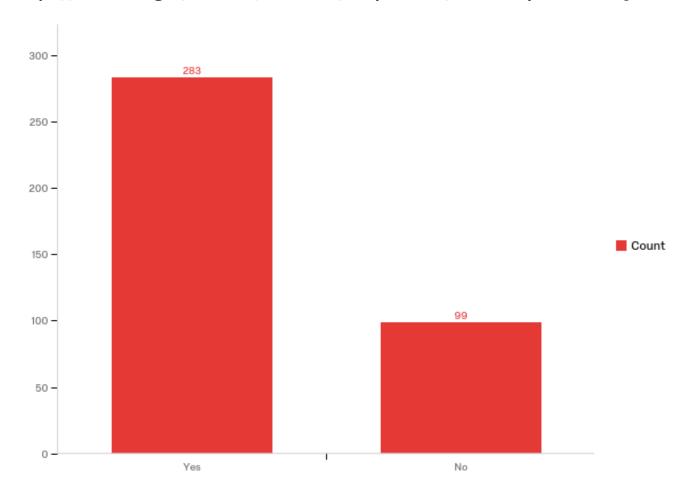

Q16 - 3. Have you been taking your recommended vaccines? [Please refer to the CDC site of the recommended adult immunization schedule:

https://www.cdc.gov/vaccines/schedules/easy-to-read/adult-easyread.html ]

| # | Answer | %      | Count |
|---|--------|--------|-------|
| 1 | Yes    | 74.08% | 283   |
| 2 | No     | 25.92% | 99    |
|   | Total  | 100%   | 382   |