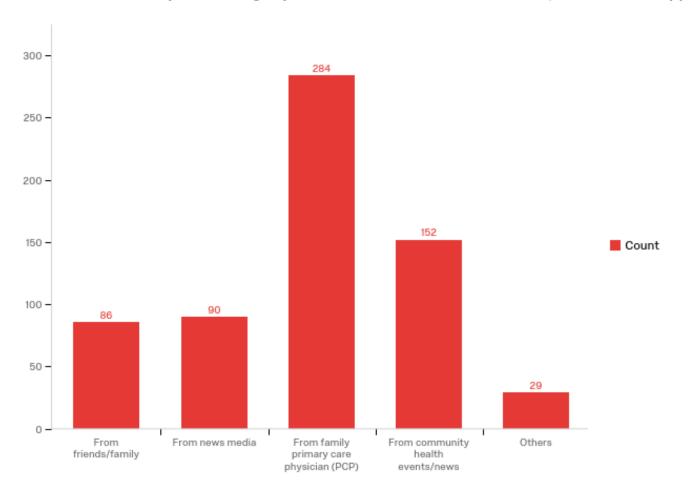

Q14 - 2. How would you like to get your immunization information? (check all that apply)

| # | Answer                                   | %      | Count |
|---|------------------------------------------|--------|-------|
| 1 | From friends/family                      | 13.42% | 86    |
| 2 | From news media                          | 14.04% | 90    |
| 3 | From family primary care physician (PCP) | 44.31% | 284   |
| 4 | From community health events/news        | 23.71% | 152   |
| 5 | Others                                   | 4.52%  | 29    |
|   | Total                                    | 100%   | 641   |