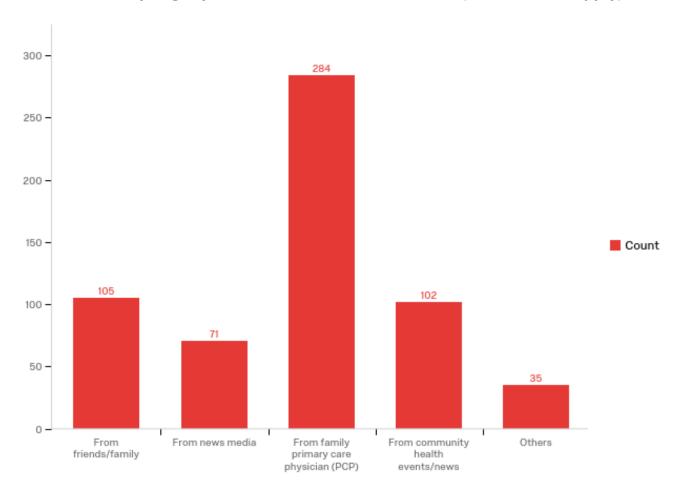

Q13 - 1. How do you get your immunization information? (check all that apply)

| # | Answer                                   | %      | Count |
|---|------------------------------------------|--------|-------|
| 1 | From friends/family                      | 17.59% | 105   |
| 2 | From news media                          | 11.89% | 71    |
| 3 | From family primary care physician (PCP) | 47.57% | 284   |
| 4 | From community health events/news        | 17.09% | 102   |
| 5 | Others                                   | 5.86%  | 35    |
|   | Total                                    | 100%   | 597   |