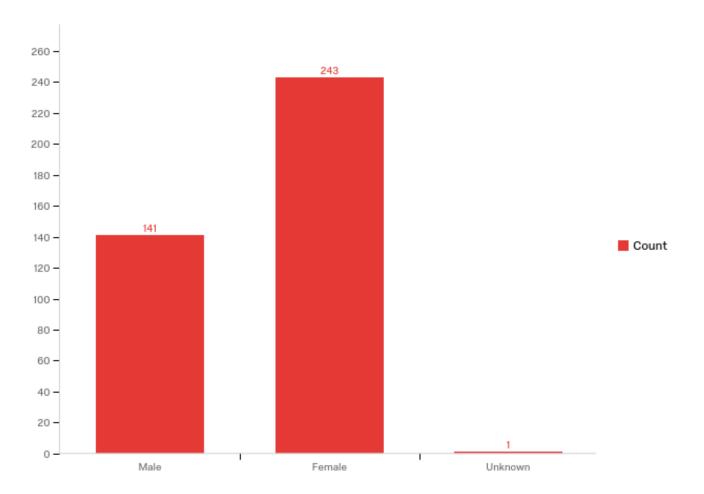

#### Q8 - Gender

| # | Answer  | %      | Count |
|---|---------|--------|-------|
| 1 | Male    | 36.62% | 141   |
| 2 | Female  | 63.12% | 243   |
| 3 | Unknown | 0.26%  | 1     |
|   | Total   | 100%   | 385   |