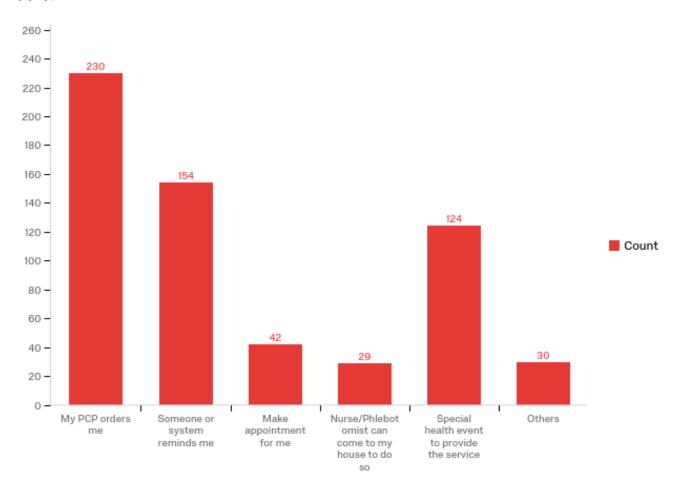

Q19 - 5. What kind of system support would encourage you to take a vaccine? (check all that apply)

| # | Answer                                           | %      | Count |
|---|--------------------------------------------------|--------|-------|
| 1 | My PCP orders me                                 | 37.77% | 230   |
| 3 | Someone or system reminds me                     | 25.29% | 154   |
| 4 | Make appointment for me                          | 6.90%  | 42    |
| 5 | Nurse/Phlebotomist can come to my house to do so | 4.76%  | 29    |
| 6 | Special health event to provide the service      | 20.36% | 124   |
| 7 | Others                                           | 4.93%  | 30    |
|   | Total                                            | 100%   | 609   |