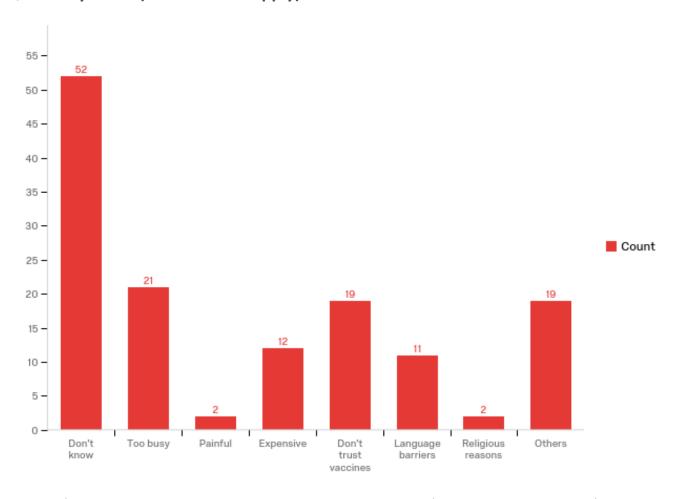

## Q17 - Why not? (check all that apply)

| # | Answer               | %      | Count |
|---|----------------------|--------|-------|
| 1 | Don't know           | 37.68% | 52    |
| 2 | Too busy             | 15.22% | 21    |
| 3 | Painful              | 1.45%  | 2     |
| 4 | Expensive            | 8.70%  | 12    |
| 5 | Don't trust vaccines | 13.77% | 19    |
| 6 | Language barriers    | 7.97%  | 11    |
| 7 | Religious reasons    | 1.45%  | 2     |
| 8 | Others               | 13.77% | 19    |
|   | Total                | 100%   | 138   |