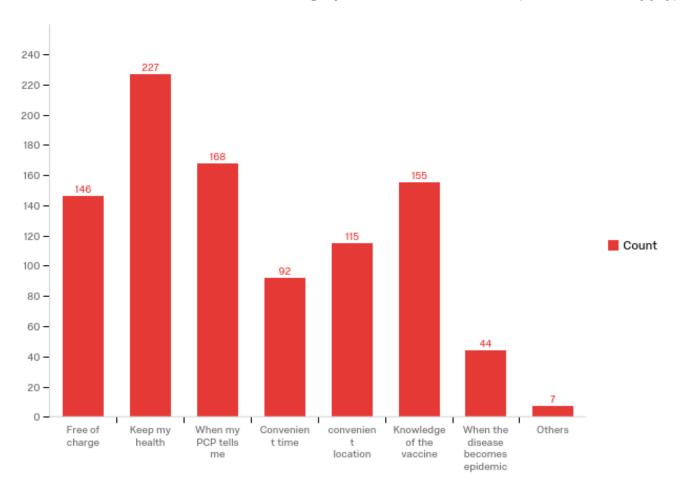

Q18 - 4. What incentive would encourage you to take a vaccine? (check all that apply)

| # | Answer                            | %      | Count |
|---|-----------------------------------|--------|-------|
| 1 | Free of charge                    | 15.30% | 146   |
| 2 | Keep my health                    | 23.79% | 227   |
| 3 | When my PCP tells me              | 17.61% | 168   |
| 4 | Convenient time                   | 9.64%  | 92    |
| 5 | convenient location               | 12.05% | 115   |
| 6 | Knowledge of the vaccine          | 16.25% | 155   |
| 7 | When the disease becomes epidemic | 4.61%  | 44    |
| 8 | Others                            | 0.73%  | 7     |
|   | Total                             | 100%   | 954   |