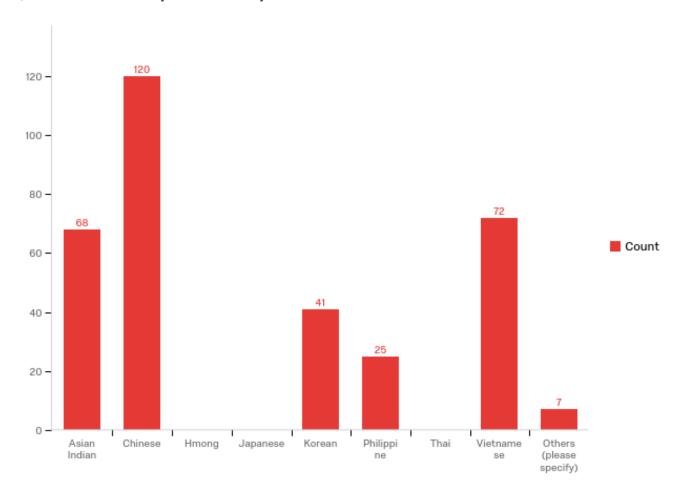

## Q17 - Please select your ethnicity

| # | Answer                  | %      | Count |
|---|-------------------------|--------|-------|
| 1 | Asian Indian            | 20.42% | 68    |
| 2 | Chinese                 | 36.04% | 120   |
| 3 | Hmong                   | 0.00%  | 0     |
| 4 | Japanese                | 0.00%  | 0     |
| 5 | Korean                  | 12.31% | 41    |
| 6 | Philippine              | 7.51%  | 25    |
| 7 | Thai                    | 0.00%  | 0     |
| 8 | Vietnamese              | 21.62% | 72    |
| 9 | Others (please specify) | 2.10%  | 7     |
|   | Total                   | 100%   | 333   |